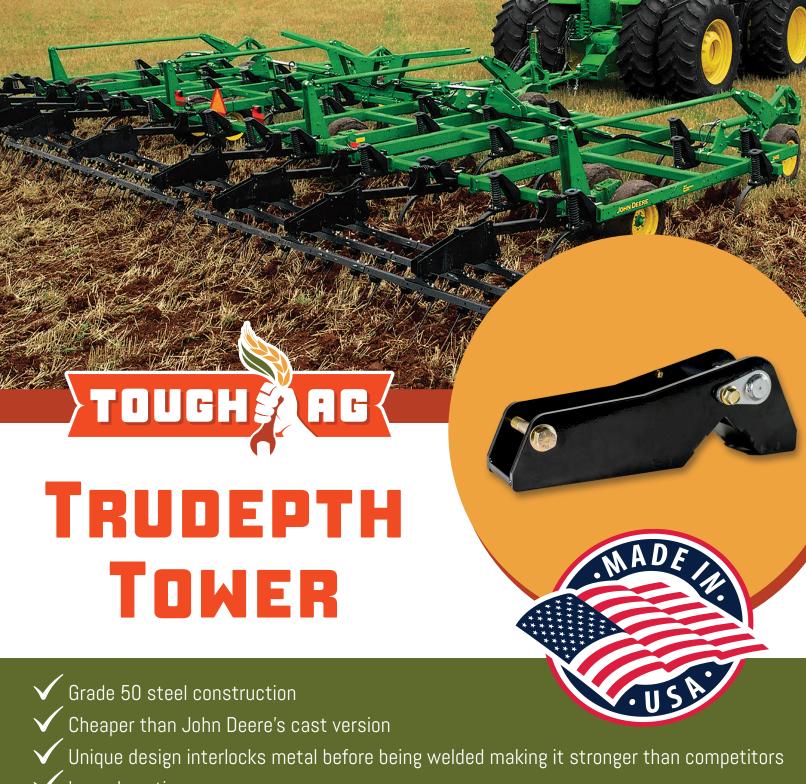

## TRUDEPTH Tower

- ✓ Less downtime
- ✓ Makes Tru-Depth machine truly better.
- ✓ No bushing required
- ✓ Powder-coated to look good for the life of the product
- Zinc-plated pin and grade 8 bolts included

Our manufacturing warranty provides an exceptional **lifetime guarantee** on all our welds, ensuring that you can trust in the durability and quality of our products. This means that as long as you own the item, we stand behind our craftsmanship and are committed to delivering the highest standards of reliability. With this guarantee, you can have complete confidence that our products are designed to withstand the test of time, making them a worthwhile investment for your needs.