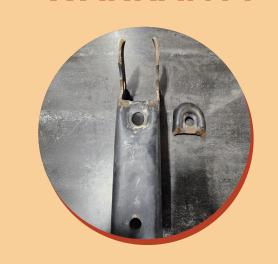

## OEM

## NO WARRANTY

Interlocking construction

Stamped

7/8 steel bolt with steel locking nut

3/4 bolt with bushing

Strong

Weak

Zinc coated pin

Regular pin

Hardware included

No hardware included

Proven to last

Proven to break

Eliminates downtime

Wastes your time

Saves you money

Wastes your money